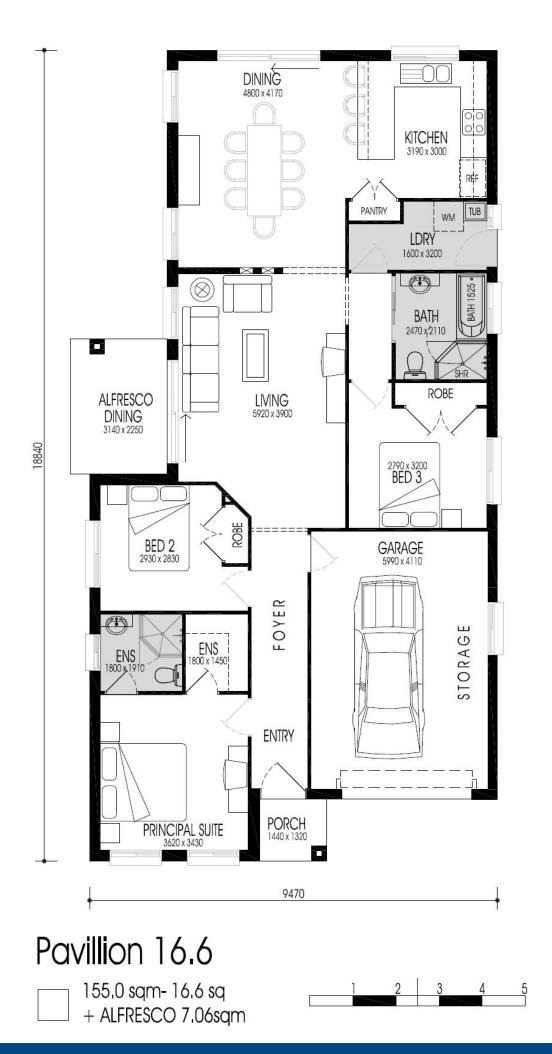

## **PAVILLION 16.6**

\$486,900

+ Extra \$4,200 Monarch Facade

## **INCLUSIONS:**

- 3 Bedrooms, Single Lock-up Garage
- Ceramic Tiling to Porch, Foyer, Living, Dining, Kitchen, Bath hall
- Carpet to remainder to Bedrooms
- Natural gas package incl. instantaneous HWS
- Basix requirements
- Insulation to ceiling & walls (except garage)
- Coloured conc. driveway & pathway to porch
- Free Alfresco
- Living/Style Collection- \$27,000 Free Inclusion
- Stone bench top to kitchen & 900mm S.Steel oven
- Alarm system
- Electric Garage door ....and more

Land Size: 379.6 | Squares: 16.6Sq