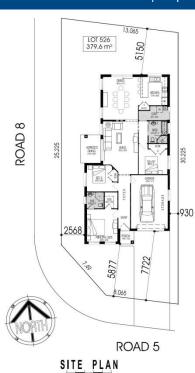

## **PAVILLION 16.6**

\$486,900

+ Extra \$4,200 Monarch Facade

## LOT 526 ROAD 5 & ROAD 8, EDMONDSON PARK

## **INCLUSIONS:**

- 3 Bedrooms, Single Lock-up Garage
- Ceramic Tiling to Porch, Foyer, Living, Dining, Kitchen, Bath hall
- Carpet to remainder to Bedrooms
- Natural gas package incl. instantaneous HWS
- Basix requirements
- Insulation to ceiling & walls (except garage)
- Coloured conc. driveway & pathway to porch
- Free Alfresco
- Living/Style Collection- \$27,000 Free Inclusion
- Stone bench top to kitchen & 900mm S.Steel oven
- Alarm system
- Electric Garage door ....and more

Land Size: 379.6 | Squares: 16.6Sq